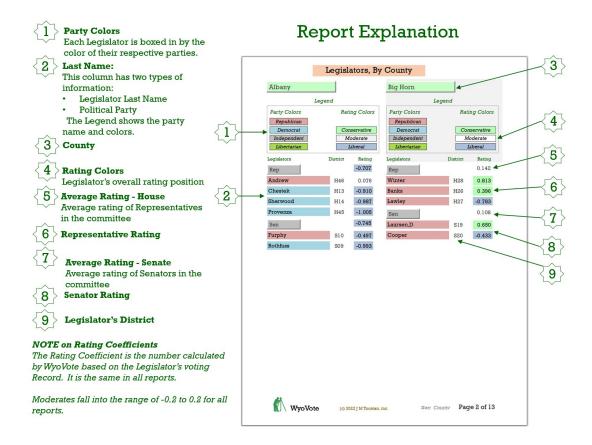

## Note:

The Report Explanation applies equally for all individual counties; the information is different for each county but the report format applies to all.